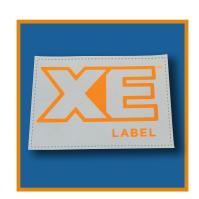

### XE LABEL<sup>TM</sup> OVERVIEW

Safe Reflections printed XE Label<sup>™</sup> technology provides the ability to easily apply heat laminated, sew on, die cut, and PSA labels to a wide range of finished or unfinished soft and hard goods. Ideal for labor, occupational, and public safety, Safe Reflections XE Label<sup>™</sup> combines multi-color print and reflective visibility for low light brand recognition.

# **INDUSTRY LEADING LABEL INTRICACY**

- Silver and Brilliant® Color Reflective available
- Adaptable to a wide range of fabrics
- Intricate line weights, as small as 0.35mm, enable enhanced detail and resolution - perfect for ® and TM
- Crisp and clean detail in multicolor branding